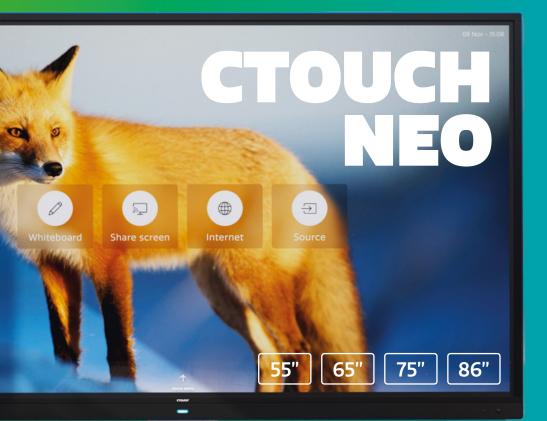

Starting up the touchscreen, you will see the 4 most frequently used functions, and only those:

- Run the whiteboard tool, which has been made incredibly user friendly as well
- Share the screen of your device without having to install an app
- Use the built-in web browser
- Change the source to your preferred device

## PRODUCT INFO CTOUCH NEO