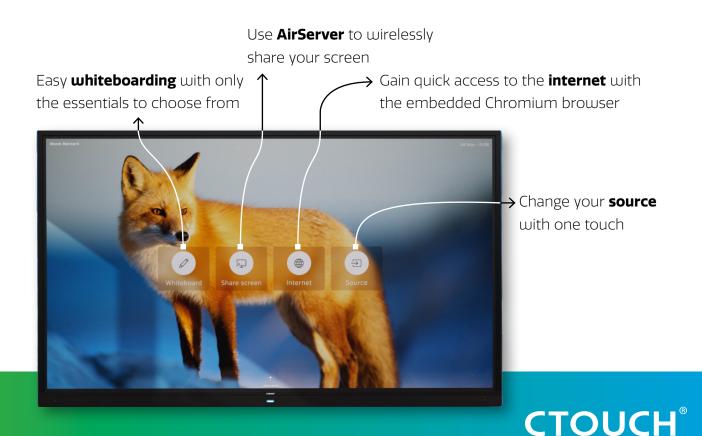

Starting up the touchscreen, you will see the 4 most frequently used functions, and only those:

- Run the whiteboard tool, which has been made incredibly user friendly as well
- Share the screen of your device without having to install an app
- Use the built-in web browser
- Change the source to your preferred device

## ✓ Wireless sharing – no additional app needed

Thanks to AirServer, wireless screen sharing can be done by using your device's native sharing solution: be it AirPlay, Miracast or Google Cast.